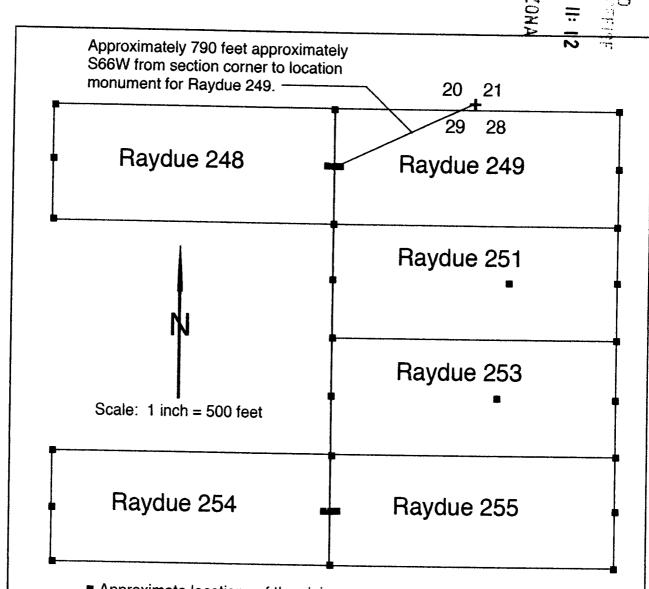

| Claim Name | Location Date | Mohave County | BLM Serial |
|------------|---------------|---------------|------------|
|            |               | Records       | AMC No.    |
| M78        | 10/18/2016    | 2017-000767   | 440836     |
| M79        | 10/18/2016    | 2017-000768   | 440837     |
| M80        | 10/18/2016    | 2017-000769   | 440838     |
| M81        | 10/18/2016    | 2017-000770   | 440839     |
| M82        | 10/18/2016    | 2017-000771   | 440840     |
| M83        | 10/18/2016    | 2017-000772   | 440841     |
| M84        | 10/18/2016    | 2017-000773   | 440842     |
| M85        | 10/18/2016    | 2017-000774   | 440843     |
| M86        | 10/18/2016    | 2017-000775   | 440844     |
| M87        | 10/18/2016    | 2017-000776   | 440845     |
| M88        | 10/18/2016    | 2017-000777   | 440846     |
| M89        | 10/18/2016    | 2017-000778   | 440847     |
| M90        | 10/18/2016    | 2017-000779   | 440848     |
| M91        | 10/18/2016    | 2017-000780   | 440849     |
| M92        | 10/18/2016    | 2017-000781   | 440850     |
| M93        | 10/18/2016    | 2017-000782   | 440851     |
| M94        | 10/18/2016    | 2017-000783   | 440852     |
| M95        | 10/18/2016    | 2017-000784   | 440853     |
| M96        | 10/18/2016    | 2017-000785   | 440854     |
| M97        | 10/18/2016    | 2017-000786   | 440855     |
| M98        | 10/18/2016    | 2017-000787   | 440856     |
| M99        | 10/18/2016    | 2017-000788   | 440857     |
| M100       | 10/18/2016    | 2017-000789   | 440858     |
| M101       | 10/18/2016    | 2017-000790   | 440859     |
| M102       | 10/18/2016    | 2017-000791   | 440860     |
| M103       | 10/18/2016    | 2017-000792   | 440861     |
| M104       | 10/18/2016    | 2017-000793   | 440862     |
| M105       | 10/18/2016    | 2017-000794   | 440863     |
| M106       | 10/18/2016    | 2017-000795   | 440864     |
| M107       | 10/18/2016    | 2017-000796   | 440865     |
| M108       | 10/18/2016    | 2017-000797   | 440866     |
| M109       | 10/18/2016    | 2017-000798   | 440867     |
| M110       | 10/18/2016    | 2017-000799   | 440868     |
| M111       | 10/18/2016    | 2017-000800   | 440869     |
| M112       | 10/18/2016    | 2017-000802   | 440870     |
| M113       | 10/18/2016    | 2017-000803   | 440871     |
| M114       | 10/18/2016    | 2017-000805   | 440872     |
| RAYDUE 248 | 10/13/2016    | 2017-000674   | 440873     |
| RAYDUE 249 | 10/13/2016    | 2017-000675   | 440874     |
| RAYDUE 251 | 10/13/2016    | 2017-000676   | 440875     |
| RAYDUE 253 | 10/13/2016    | 2017-000677   | 440876     |
| RAYDUE 254 | 10/13/2016    | 2017-000678   | 440872     |
| RAYDUE 255 | 10/13/2016    | 2017-000679   | 440878     |