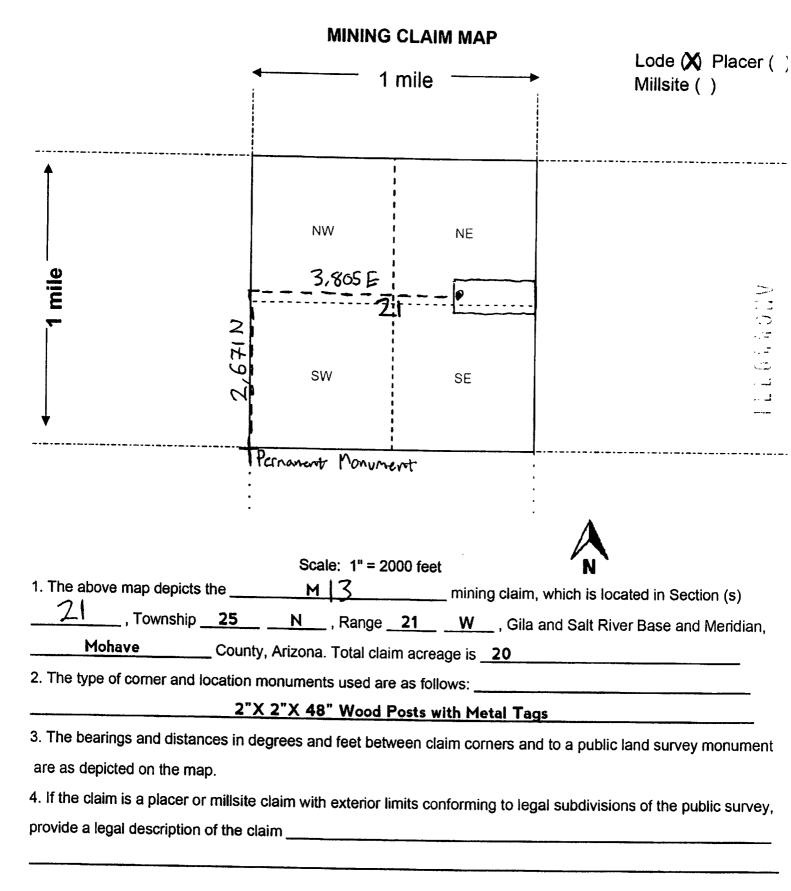

| Claim Name | Location Date | Mohave County<br>Records | BLM Serial<br>AMC No. |
|------------|---------------|--------------------------|-----------------------|
| M1         | 10/18/2016    | 2017-000692              | 440759                |
| M2         | 10/18/2016    | 2017-000693              | 440760                |
| M3         | 10/18/2016    | 2017-000801              | 440761                |
| M4         | 10/18/2016    | 2017-000694              | 440762                |
| M5         | 10/18/2016    | 2017-000804              | 440763                |
| M6         | 10/18/2016    | 2017-000695              | 440764                |
| M7         | 10/18/2016    | 2017-000696              | 440765                |
| M8         | 10/18/2016    | 2017-000697              | 440766                |
| M9         | 10/18/2016    | 2017-000698              | 440767                |
| M10        | 10/18/2016    | 2017-000699              | 440768                |
| M11        | 10/18/2016    | 2017-000700              | 440769                |
| M12        | 10/18/2016    | 2017-000701              | 440770                |
| M13        | 10/18/2016    | 2017-000702              | 440771                |
| M14        | 10/18/2016    | 2017-000703              | 440772                |
| M15        | 10/18/2016    | 2017-000704              | 440773                |
| M16        | 10/18/2016    | 2017-000705              | 440774                |
| M17        | 10/18/2016    | 2017-000706              | 440775                |
| M18        | 10/18/2016    | 2017-000707              | 440776                |
| M19        | 10/18/2016    | 2017-000708              | 440777                |
| M20        | 10/18/2016    | 2017-000709              | 440778                |
| M21        | 10/18/2016    | 2017-000710              | 440779                |
| M22        | 10/18/2016    | 2017-000711              | 440780                |
| M23        | 10/18/2016    | 2017-000712              | 440781                |
| M24        | 10/18/2016    | 2017-000713              | 440782                |
| M25        | 10/18/2016    | 2017-000714              | 440783                |
| M26        | 10/18/2016    | 2017-000715              | 440784                |
| M27        | 10/18/2016    | 2017-000716              | 440785                |
| M28        | 10/18/2016    | 2017-000717              | 440786                |
| M29        | 10/18/2016    | 2017-000718              | 440787                |
| M30        | 10/18/2016    | 2017-000719              | 440788                |
| M31        | 10/18/2016    | 2017-000720              | 440789                |
| M32        | 10/18/2016    | 2017-000721              | 440790                |
| M33        | 10/18/2016    | 2017-000722              | 440791                |
| M34        | 10/18/2016    | 2017-000723              | 440792                |