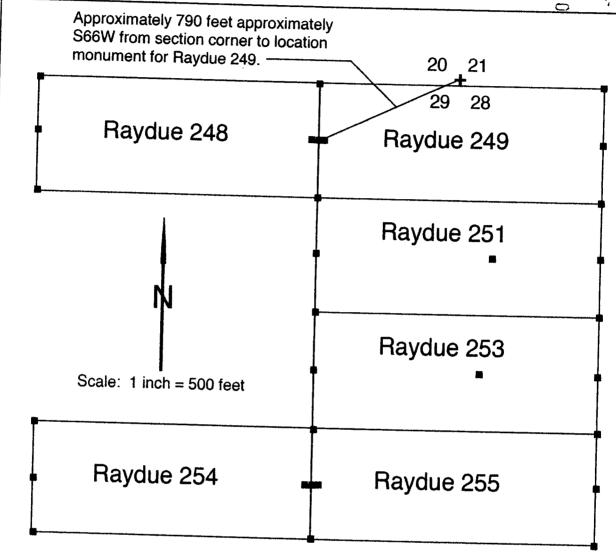

| Claim Name | Location Date | Mohave County | BLM Serial |
|------------|---------------|---------------|------------|
|            |               | Records       | AMC No.    |
| M78        | 10/18/2016    | 2017-000767   | 440836     |
| M79        | 10/18/2016    | 2017-000768   | 440837     |
| M80        | 10/18/2016    | 2017-000769   | 440838     |
| M81        | 10/18/2016    | 2017-000770   | 440839     |
| M82        | 10/18/2016    | 2017-000771   | 440840     |
| M83        | 10/18/2016    | 2017-000772   | 440841     |
| M84        | 10/18/2016    | 2017-000773   | 440842     |
| M85        | 10/18/2016    | 2017-000774   | 440843     |
| M86        | 10/18/2016    | 2017-000775   | 440844     |
| M87        | 10/18/2016    | 2017-000776   | 440845     |
| M88        | 10/18/2016    | 2017-000777   | 440846     |
| M89        | 10/18/2016    | 2017-000778   | 440847     |
| M90        | 10/18/2016    | 2017-000779   | 440848     |
| M91        | 10/18/2016    | 2017-000780   | 440849     |
| M92        | 10/18/2016    | 2017-000781   | 440850     |
| M93        | 10/18/2016    | 2017-000782   | 440851     |
| M94        | 10/18/2016    | 2017-000783   | 440852     |
| M95        | 10/18/2016    | 2017-000784   | 440853     |
| M96        | 10/18/2016    | 2017-000785   | 440854     |
| M97        | 10/18/2016    | 2017-000786   | 440855     |
| M98        | 10/18/2016    | 2017-000787   | 440856     |
| M99        | 10/18/2016    | 2017-000788   | 440857     |
| M100       | 10/18/2016    | 2017-000789   | 440858     |
| M101       | 10/18/2016    | 2017-000790   | 440859     |
| M102       | 10/18/2016    | 2017-000791   | 440860     |
| M103       | 10/18/2016    | 2017-000792   | 440861     |
| M104       | 10/18/2016    | 2017-000793   | 440862     |
| M105       | 10/18/2016    | 2017-000794   | 440863     |
| M106       | 10/18/2016    | 2017-000795   | 440864     |
| M107       | 10/18/2016    | 2017-000796   | 440865     |
| M108       | 10/18/2016    | 2017-000797   | 440866     |
| M109       | 10/18/2016    | 2017-000798   | 440867     |
| M110       | 10/18/2016    | 2017-000799   | 440868     |
| M111       | 10/18/2016    | 2017-000800   | 440869     |
| M112       | 10/18/2016    | 2017-000802   | 440870     |
| M113       | 10/18/2016    | 2017-000803   | 440871     |
| M114       | 10/18/2016    | 2017-000805   | 440872     |
| RAYDUE 248 | 10/13/2016    | 2017-000674   | 440873     |
| RAYDUE 249 | 10/13/2016    | 2017-000675   | 440874     |
| RAYDUE 251 | 10/13/2016    | 2017-000676   | 440875     |
| RAYDUE 253 | 10/13/2016    | 2017-000677   | 440876     |
| RAYDUE 254 | 10/13/2016    | 2017-000678   | 440872     |
| RAYDUE 255 | 10/13/2016    | 2017-000679   | 440878     |