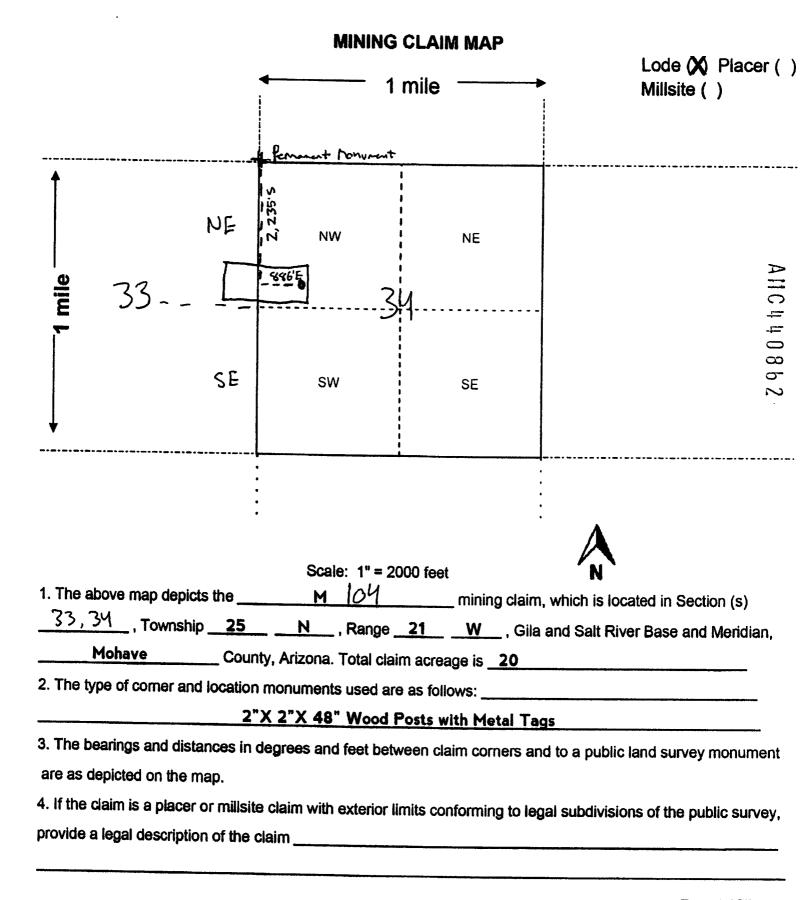

| Claim Name | Location Date | Mohave County | BLM Serial |
|------------|---------------|---------------|------------|
|            |               | Records       | AMC No.    |
| M78        | 10/18/2016    | 2017-000767   | 440836     |
| M79        | 10/18/2016    | 2017-000768   | 440837     |
| M80        | 10/18/2016    | 2017-000769   | 440838     |
| M81        | 10/18/2016    | 2017-000770   | 440839     |
| M82        | 10/18/2016    | 2017-000771   | 440840     |
| M83        | 10/18/2016    | 2017-000772   | 440841     |
| M84        | 10/18/2016    | 2017-000773   | 440842     |
| M85        | 10/18/2016    | 2017-000774   | 440843     |
| M86        | 10/18/2016    | 2017-000775   | 440844     |
| M87        | 10/18/2016    | 2017-000776   | 440845     |
| M88        | 10/18/2016    | 2017-000777   | 440846     |
| M89        | 10/18/2016    | 2017-000778   | 440847     |
| M90        | 10/18/2016    | 2017-000779   | 440848     |
| M91        | 10/18/2016    | 2017-000780   | 440849     |
| M92        | 10/18/2016    | 2017-000781   | 440850     |
| M93        | 10/18/2016    | 2017-000782   | 440851     |
| M94        | 10/18/2016    | 2017-000783   | 440852     |
| M95        | 10/18/2016    | 2017-000784   | 440853     |
| M96        | 10/18/2016    | 2017-000785   | 440854     |
| M97        | 10/18/2016    | 2017-000786   | 440855     |
| M98        | 10/18/2016    | 2017-000787   | 440856     |
| M99        | 10/18/2016    | 2017-000788   | 440857     |
| M100       | 10/18/2016    | 2017-000789   | 440858     |
| M101       | 10/18/2016    | 2017-000790   | 440859     |
| M102       | 10/18/2016    | 2017-000791   | 440860     |
| M103       | 10/18/2016    | 2017-000792   | 440861     |
| M104       | 10/18/2016    | 2017-000793   | 440862     |
| M105       | 10/18/2016    | 2017-000794   | 440863     |
| M106       | 10/18/2016    | 2017-000795   | 440864     |
| M107       | 10/18/2016    | 2017-000796   | 440865     |
| M108       | 10/18/2016    | 2017-000797   | 440866     |
| M109       | 10/18/2016    | 2017-000798   | 440867     |
| M110       | 10/18/2016    | 2017-000799   | 440868     |
| M111       | 10/18/2016    | 2017-000800   | 440869     |
| M112       | 10/18/2016    | 2017-000802   | 440870     |
| M113       | 10/18/2016    | 2017-000803   | 440871     |
| M114       | 10/18/2016    | 2017-000805   | 440872     |
| RAYDUE 248 | 10/13/2016    | 2017-000674   | 440873     |
| RAYDUE 249 | 10/13/2016    | 2017-000675   | 440874     |
| RAYDUE 251 | 10/13/2016    | 2017-000676   | 440875     |
| RAYDUE 253 | 10/13/2016    | 2017-000677   | 440876     |
| RAYDUE 254 | 10/13/2016    | 2017-000678   | 440872     |
| RAYDUE 255 | 10/13/2016    | 2017-000679   | 440878     |