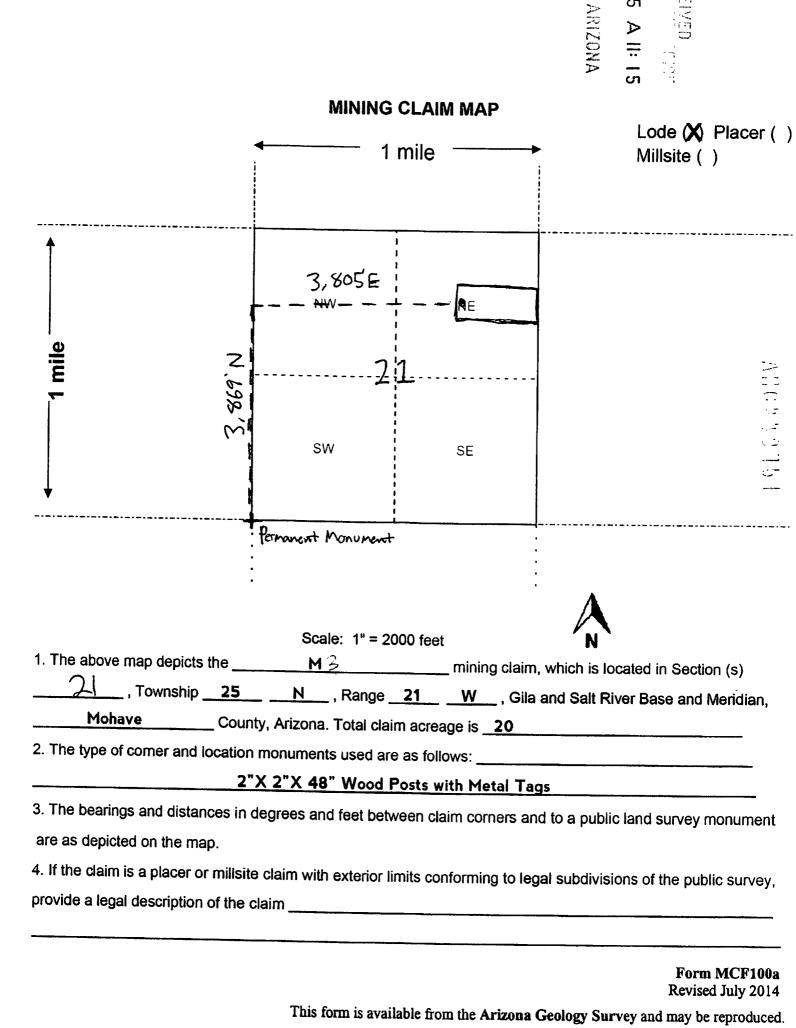

| Claim Name | Location Date | Mohave County<br>Records | BLM Serial<br>AMC No. |
|------------|---------------|--------------------------|-----------------------|
| M1         | 10/18/2016    | 2017-000692              | 440759                |
| M2         | 10/18/2016    | 2017-000693              | 440760                |
| M3         | 10/18/2016    | 2017-000801              | 440761                |
| M4         | 10/18/2016    | 2017-000694              | 440762                |
| M5         | 10/18/2016    | 2017-000804              | 440763                |
| M6         | 10/18/2016    | 2017-000695              | 440764                |
| M7         | 10/18/2016    | 2017-000696              | 440765                |
| M8         | 10/18/2016    | 2017-000697              | 440766                |
| M9         | 10/18/2016    | 2017-000698              | 440767                |
| M10        | 10/18/2016    | 2017-000699              | 440768                |
| M11        | 10/18/2016    | 2017-000700              | 440769                |
| M12        | 10/18/2016    | 2017-000701              | 440770                |
| M13        | 10/18/2016    | 2017-000702              | 440771                |
| M14        | 10/18/2016    | 2017-000703              | 440772                |
| M15        | 10/18/2016    | 2017-000704              | 440773                |
| M16        | 10/18/2016    | 2017-000705              | 440774                |
| M17        | 10/18/2016    | 2017-000706              | 440775                |
| M18        | 10/18/2016    | 2017-000707              | 440776                |
| M19        | 10/18/2016    | 2017-000708              | 440777                |
| M20        | 10/18/2016    | 2017-000709              | 440778                |
| M21        | 10/18/2016    | 2017-000710              | 440779                |
| M22        | 10/18/2016    | 2017-000711              | 440780                |
| M23        | 10/18/2016    | 2017-000712              | 440781                |
| M24        | 10/18/2016    | 2017-000713              | 440782                |
| M25        | 10/18/2016    | 2017-000714              | 440783                |
| M26        | 10/18/2016    | 2017-000715              | 440784                |
| M27        | 10/18/2016    | 2017-000716              | 440785                |
| M28        | 10/18/2016    | 2017-000717              | 440786                |
| M29        | 10/18/2016    | 2017-000718              | 440787                |
| M30        | 10/18/2016    | 2017-000719              | 440788                |
| M31        | 10/18/2016    | 2017-000720              | 440789                |
| M32        | 10/18/2016    | 2017-000721              | 440790                |
| M33        | 10/18/2016    | 2017-000722              | 440791                |
| M34        | 10/18/2016    | 2017-000723              | 440792                |