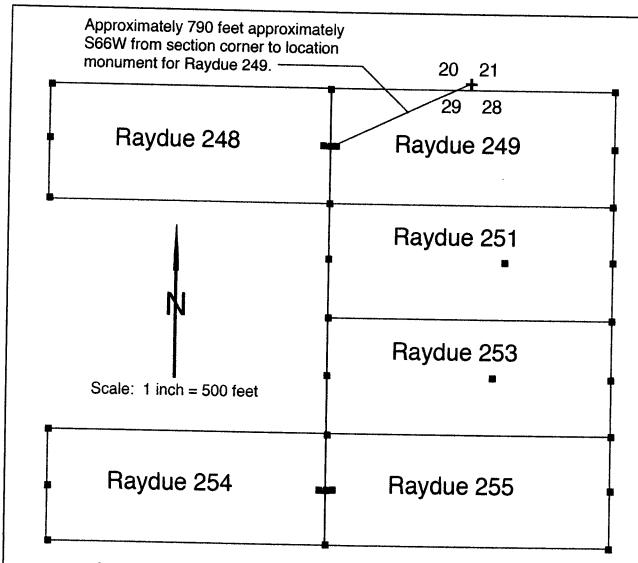

| Claim Name | Location Date | Mohave County | BLM Serial |
|------------|---------------|---------------|------------|
|            |               | Records       | AMC No.    |
| M78        | 10/18/2016    | 2017-000767   | 440836     |
| M79        | 10/18/2016    | 2017-000768   | 440837     |
| M80        | 10/18/2016    | 2017-000769   | 440838     |
| M81        | 10/18/2016    | 2017-000770   | 440839     |
| M82        | 10/18/2016    | 2017-000771   | 440840     |
| M83        | 10/18/2016    | 2017-000772   | 440841     |
| M84        | 10/18/2016    | 2017-000773   | 440842     |
| M85        | 10/18/2016    | 2017-000774   | 440843     |
| M86        | 10/18/2016    | 2017-000775   | 440844     |
| M87        | 10/18/2016    | 2017-000776   | 440845     |
| M88        | 10/18/2016    | 2017-000777   | 440846     |
| M89        | 10/18/2016    | 2017-000778   | 440847     |
| M90        | 10/18/2016    | 2017-000779   | 440848     |
| M91        | 10/18/2016    | 2017-000780   | 440849     |
| M92        | 10/18/2016    | 2017-000781   | 440850     |
| M93        | 10/18/2016    | 2017-000782   | 440851     |
| M94        | 10/18/2016    | 2017-000783   | 440852     |
| M95        | 10/18/2016    | 2017-000784   | 440853     |
| M96        | 10/18/2016    | 2017-000785   | 440854     |
| M97        | 10/18/2016    | 2017-000786   | 440855     |
| M98        | 10/18/2016    | 2017-000787   | 440856     |
| M99        | 10/18/2016    | 2017-000788   | 440857     |
| M100       | 10/18/2016    | 2017-000789   | 440858     |
| M101       | 10/18/2016    | 2017-000790   | 440859     |
| M102       | 10/18/2016    | 2017-000791   | 440860     |
| M103       | 10/18/2016    | 2017-000792   | 440861     |
| M104       | 10/18/2016    | 2017-000793   | 440862     |
| M105       | 10/18/2016    | 2017-000794   | 440863     |
| M106       | 10/18/2016    | 2017-000795   | 440864     |
| M107       | 10/18/2016    | 2017-000796   | 440865     |
| M108       | 10/18/2016    | 2017-000797   | 440866     |
| M109       | 10/18/2016    | 2017-000798   | 440867     |
| M110       | 10/18/2016    | 2017-000799   | 440868     |
| M111       | 10/18/2016    | 2017-000800   | 440869     |
| M112       | 10/18/2016    | 2017-000802   | 440870     |
| M113       | 10/18/2016    | 2017-000803   | 440871     |
| M114       | 10/18/2016    | 2017-000805   | 440872     |
| RAYDUE 248 | 10/13/2016    | 2017-000674   | 440873     |
| RAYDUE 249 | 10/13/2016    | 2017-000675   | 440874     |
| RAYDUE 251 | 10/13/2016    | 2017-000676   | 440875     |
| RAYDUE 253 | 10/13/2016    | 2017-000677   | 440876     |
| RAYDUE 254 | 10/13/2016    | 2017-000678   | 440872     |
| RAYDUE 255 | 10/13/2016    | 2017-000679   | 440878     |