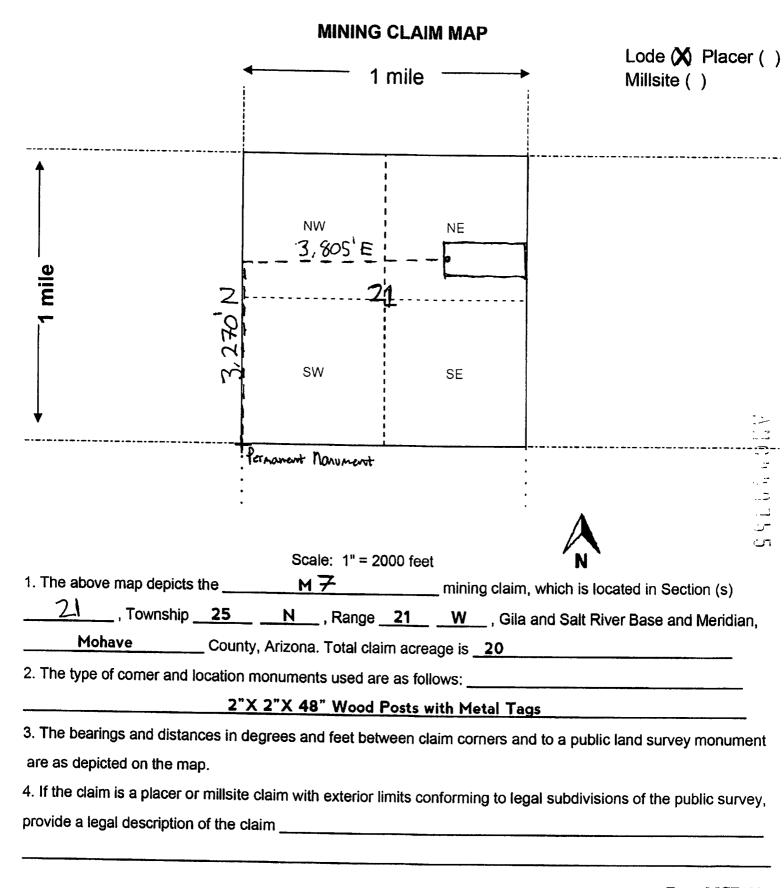

| Claim Name | Location Date | Mohave County<br>Records | BLM Serial<br>AMC No. |
|------------|---------------|--------------------------|-----------------------|
| M1         | 10/18/2016    | 2017-000692              | 440759                |
| M2         | 10/18/2016    | 2017-000693              | 440760                |
| M3         | 10/18/2016    | 2017-000801              | 440761                |
| M4         | 10/18/2016    | 2017-000694              | 440762                |
| M5         | 10/18/2016    | 2017-000804              | 440763                |
| M6         | 10/18/2016    | 2017-000695              | 440764                |
| M7         | 10/18/2016    | 2017-000696              | 440765                |
| M8         | 10/18/2016    | 2017-000697              | 440766                |
| M9         | 10/18/2016    | 2017-000698              | 440767                |
| M10        | 10/18/2016    | 2017-000699              | 440768                |
| M11        | 10/18/2016    | 2017-000700              | 440769                |
| M12        | 10/18/2016    | 2017-000701              | 440770                |
| M13        | 10/18/2016    | 2017-000702              | 440771                |
| M14        | 10/18/2016    | 2017-000703              | 440772                |
| M15        | 10/18/2016    | 2017-000704              | 440773                |
| M16        | 10/18/2016    | 2017-000705              | 440774                |
| M17        | 10/18/2016    | 2017-000706              | 440775                |
| M18        | 10/18/2016    | 2017-000707              | 440776                |
| M19        | 10/18/2016    | 2017-000708              | 440777                |
| M20        | 10/18/2016    | 2017-000709              | 440778                |
| M21        | 10/18/2016    | 2017-000710              | 440779                |
| M22        | 10/18/2016    | 2017-000711              | 440780                |
| M23        | 10/18/2016    | 2017-000712              | 440781                |
| M24        | 10/18/2016    | 2017-000713              | 440782                |
| M25        | 10/18/2016    | 2017-000714              | 440783                |
| M26        | 10/18/2016    | 2017-000715              | 440784                |
| M27        | 10/18/2016    | 2017-000716              | 440785                |
| M28        | 10/18/2016    | 2017-000717              | 440786                |
| M29        | 10/18/2016    | 2017-000718              | 440787                |
| M30        | 10/18/2016    | 2017-000719              | 440788                |
| M31        | 10/18/2016    | 2017-000720              | 440789                |
| M32        | 10/18/2016    | 2017-000721              | 440790                |
| M33        | 10/18/2016    | 2017-000722              | 440791                |
| M34        | 10/18/2016    | 2017-000723              | 440792                |