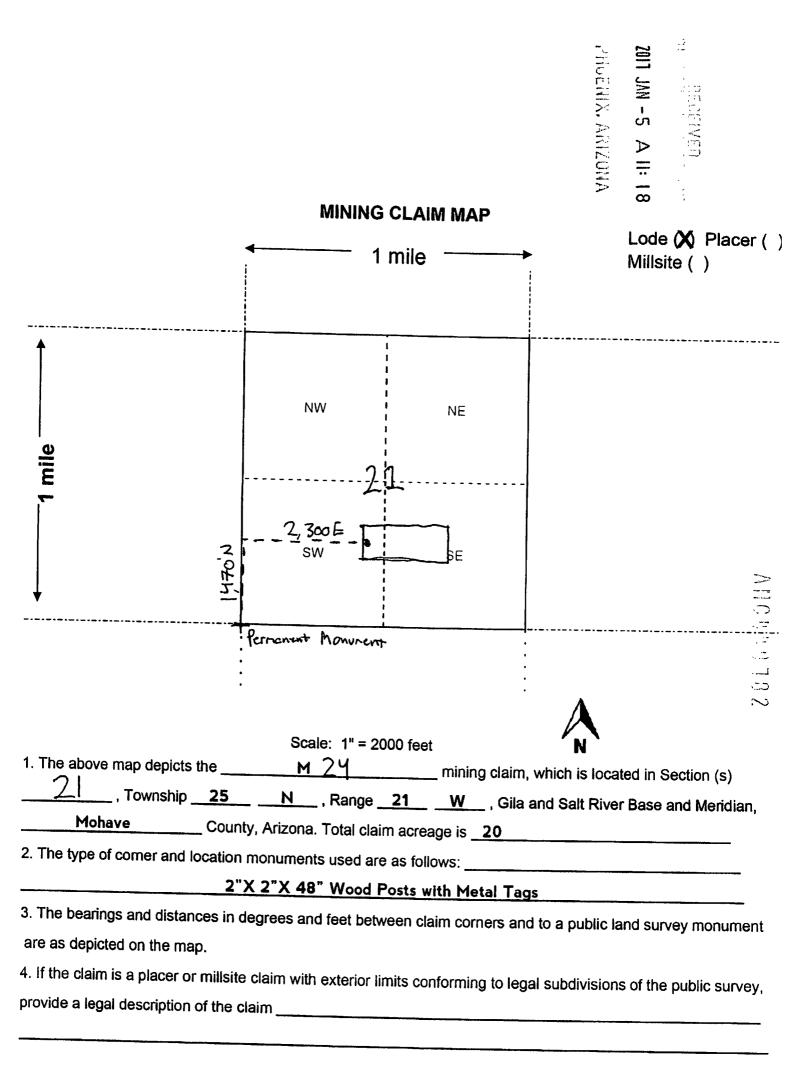

| Claim Name | Location Date | Mohave County<br>Records | BLM Serial<br>AMC No. |
|------------|---------------|--------------------------|-----------------------|
| M1         | 10/18/2016    | 2017-000692              | 440759                |
| M2         | 10/18/2016    | 2017-000693              | 440760                |
| M3         | 10/18/2016    | 2017-000801              | 440761                |
| M4         | 10/18/2016    | 2017-000694              | 440762                |
| M5         | 10/18/2016    | 2017-000804              | 440763                |
| M6         | 10/18/2016    | 2017-000695              | 440764                |
| M7         | 10/18/2016    | 2017-000696              | 440765                |
| M8         | 10/18/2016    | 2017-000697              | 440766                |
| M9         | 10/18/2016    | 2017-000698              | 440767                |
| M10        | 10/18/2016    | 2017-000699              | 440768                |
| M11        | 10/18/2016    | 2017-000700              | 440769                |
| M12        | 10/18/2016    | 2017-000701              | 440770                |
| M13        | 10/18/2016    | 2017-000702              | 440771                |
| M14        | 10/18/2016    | 2017-000703              | 440772                |
| M15        | 10/18/2016    | 2017-000704              | 440773                |
| M16        | 10/18/2016    | 2017-000705              | 440774                |
| M17        | 10/18/2016    | 2017-000706              | 440775                |
| M18        | 10/18/2016    | 2017-000707              | 440776                |
| M19        | 10/18/2016    | 2017-000708              | 440777                |
| M20        | 10/18/2016    | 2017-000709              | 440778                |
| M21        | 10/18/2016    | 2017-000710              | 440779                |
| M22        | 10/18/2016    | 2017-000711              | 440780                |
| M23        | 10/18/2016    | 2017-000712              | 440781                |
| M24        | 10/18/2016    | 2017-000713              | 440782                |
| M25        | 10/18/2016    | 2017-000714              | 440783                |
| M26        | 10/18/2016    | 2017-000715              | 440784                |
| M27        | 10/18/2016    | 2017-000716              | 440785                |
| M28        | 10/18/2016    | 2017-000717              | 440786                |
| M29        | 10/18/2016    | 2017-000718              | 440787                |
| M30        | 10/18/2016    | 2017-000719              | 440788                |
| M31        | 10/18/2016    | 2017-000720              | 440789                |
| M32        | 10/18/2016    | 2017-000721              | 440790                |
| M33        | 10/18/2016    | 2017-000722              | 440791                |
| M34        | 10/18/2016    | 2017-000723              | 440792                |