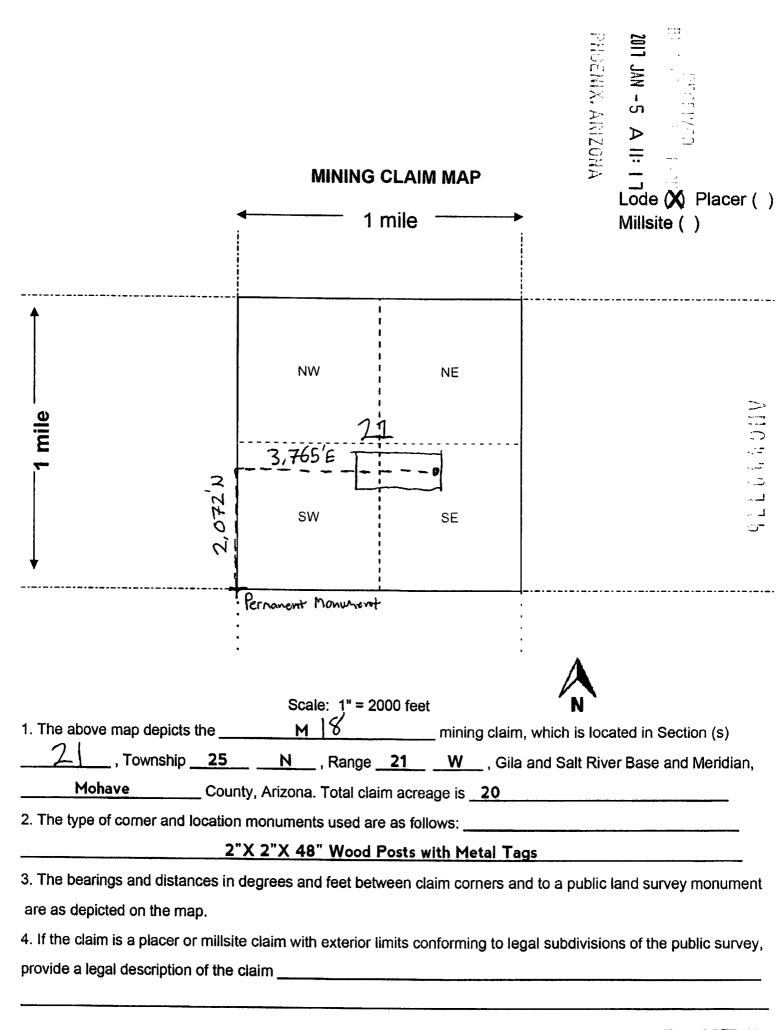

| Claim Name | Location Date | Mohave County<br>Records | BLM Serial<br>AMC No. |
|------------|---------------|--------------------------|-----------------------|
| M1         | 10/18/2016    | 2017-000692              | 440759                |
| M2         | 10/18/2016    | 2017-000693              | 440760                |
| M3         | 10/18/2016    | 2017-000801              | 440761                |
| M4         | 10/18/2016    | 2017-000694              | 440762                |
| M5         | 10/18/2016    | 2017-000804              | 440763                |
| M6         | 10/18/2016    | 2017-000695              | 440764                |
| M7         | 10/18/2016    | 2017-000696              | 440765                |
| M8         | 10/18/2016    | 2017-000697              | 440766                |
| M9         | 10/18/2016    | 2017-000698              | 440767                |
| M10        | 10/18/2016    | 2017-000699              | 440768                |
| M11        | 10/18/2016    | 2017-000700              | 440769                |
| M12        | 10/18/2016    | 2017-000701              | 440770                |
| M13        | 10/18/2016    | 2017-000702              | 440771                |
| M14        | 10/18/2016    | 2017-000703              | 440772                |
| M15        | 10/18/2016    | 2017-000704              | 440773                |
| M16        | 10/18/2016    | 2017-000705              | 440774                |
| M17        | 10/18/2016    | 2017-000706              | 440775                |
| M18        | 10/18/2016    | 2017-000707              | 440776                |
| M19        | 10/18/2016    | 2017-000708              | 440777                |
| M20        | 10/18/2016    | 2017-000709              | 440778                |
| M21        | 10/18/2016    | 2017-000710              | 440779                |
| M22        | 10/18/2016    | 2017-000711              | 440780                |
| M23        | 10/18/2016    | 2017-000712              | 440781                |
| M24        | 10/18/2016    | 2017-000713              | 440782                |
| M25        | 10/18/2016    | 2017-000714              | 440783                |
| M26        | 10/18/2016    | 2017-000715              | 440784                |
| M27        | 10/18/2016    | 2017-000716              | 440785                |
| M28        | 10/18/2016    | 2017-000717              | 440786                |
| M29        | 10/18/2016    | 2017-000718              | 440787                |
| M30        | 10/18/2016    | 2017-000719              | 440788                |
| M31        | 10/18/2016    | 2017-000720              | 440789                |
| M32        | 10/18/2016    | 2017-000721              | 440790                |
| M33        | 10/18/2016    | 2017-000722              | 440791                |
| M34        | 10/18/2016    | 2017-000723              | 440792                |