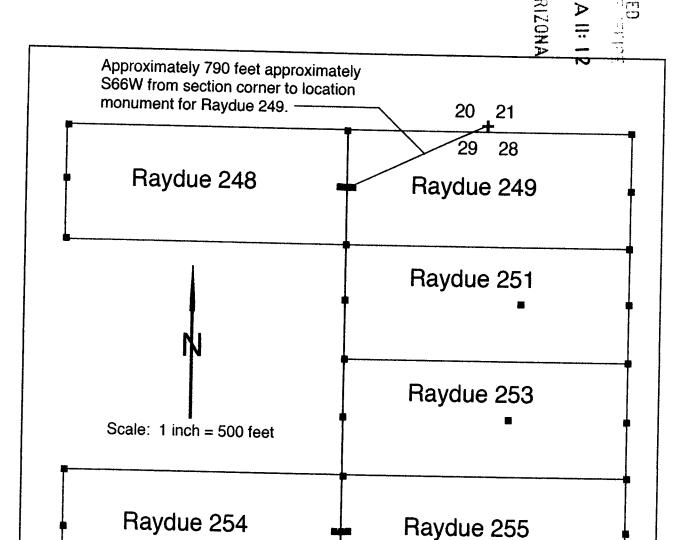

| Claim Name | Location Date | Mohave County | BLM Serial |
|------------|---------------|---------------|------------|
|            |               | Records       | AMC No.    |
| M78        | 10/18/2016    | 2017-000767   | 440836     |
| M79        | 10/18/2016    | 2017-000768   | 440837     |
| M80        | 10/18/2016    | 2017-000769   | 440838     |
| M81        | 10/18/2016    | 2017-000770   | 440839     |
| M82        | 10/18/2016    | 2017-000771   | 440840     |
| M83        | 10/18/2016    | 2017-000772   | 440841     |
| M84        | 10/18/2016    | 2017-000773   | 440842     |
| M85        | 10/18/2016    | 2017-000774   | 440843     |
| M86        | 10/18/2016    | 2017-000775   | 440844     |
| M87        | 10/18/2016    | 2017-000776   | 440845     |
| M88        | 10/18/2016    | 2017-000777   | 440846     |
| M89        | 10/18/2016    | 2017-000778   | 440847     |
| M90        | 10/18/2016    | 2017-000779   | 440848     |
| M91        | 10/18/2016    | 2017-000780   | 440849     |
| M92        | 10/18/2016    | 2017-000781   | 440850     |
| M93        | 10/18/2016    | 2017-000782   | 440851     |
| M94        | 10/18/2016    | 2017-000783   | 440852     |
| M95        | 10/18/2016    | 2017-000784   | 440853     |
| M96        | 10/18/2016    | 2017-000785   | 440854     |
| M97        | 10/18/2016    | 2017-000786   | 440855     |
| M98        | 10/18/2016    | 2017-000787   | 440856     |
| M99        | 10/18/2016    | 2017-000788   | 440857     |
| M100       | 10/18/2016    | 2017-000789   | 440858     |
| M101       | 10/18/2016    | 2017-000790   | 440859     |
| M102       | 10/18/2016    | 2017-000791   | 440860     |
| M103       | 10/18/2016    | 2017-000792   | 440861     |
| M104       | 10/18/2016    | 2017-000793   | 440862     |
| M105       | 10/18/2016    | 2017-000794   | 440863     |
| M106       | 10/18/2016    | 2017-000795   | 440864     |
| M107       | 10/18/2016    | 2017-000796   | 440865     |
| M108       | 10/18/2016    | 2017-000797   | 440866     |
| M109       | 10/18/2016    | 2017-000798   | 440867     |
| M110       | 10/18/2016    | 2017-000799   | 440868     |
| M111       | 10/18/2016    | 2017-000800   | 440869     |
| M112       | 10/18/2016    | 2017-000802   | 440870     |
| M113       | 10/18/2016    | 2017-000803   | 440871     |
| M114       | 10/18/2016    | 2017-000805   | 440872     |
| RAYDUE 248 | 10/13/2016    | 2017-000674   | 440873     |
| RAYDUE 249 | 10/13/2016    | 2017-000675   | 440874     |
| RAYDUE 251 | 10/13/2016    | 2017-000676   | 440875     |
| RAYDUE 253 | 10/13/2016    | 2017-000677   | 440876     |
| RAYDUE 254 | 10/13/2016    | 2017-000678   | 440872     |
| RAYDUE 255 | 10/13/2016    | 2017-000679   | 440878     |