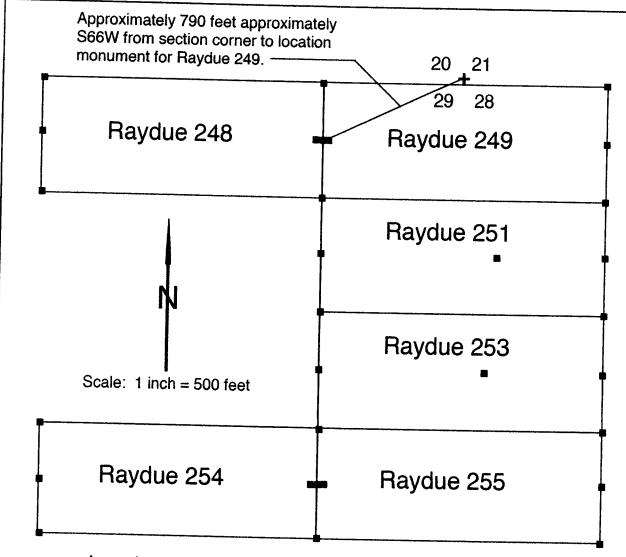

| Claim Name | Location Date | Mohave County | BLM Serial |
|------------|---------------|---------------|------------|
|            |               | Records       | AMC No.    |
| M78        | 10/18/2016    | 2017-000767   | 440836     |
| M79        | 10/18/2016    | 2017-000768   | 440837     |
| M80        | 10/18/2016    | 2017-000769   | 440838     |
| M81        | 10/18/2016    | 2017-000770   | 440839     |
| M82        | 10/18/2016    | 2017-000771   | 440840     |
| M83        | 10/18/2016    | 2017-000772   | 440841     |
| M84        | 10/18/2016    | 2017-000773   | 440842     |
| M85        | 10/18/2016    | 2017-000774   | 440843     |
| M86        | 10/18/2016    | 2017-000775   | 440844     |
| M87        | 10/18/2016    | 2017-000776   | 440845     |
| M88        | 10/18/2016    | 2017-000777   | 440846     |
| M89        | 10/18/2016    | 2017-000778   | 440847     |
| M90        | 10/18/2016    | 2017-000779   | 440848     |
| M91        | 10/18/2016    | 2017-000780   | 440849     |
| M92        | 10/18/2016    | 2017-000781   | 440850     |
| M93        | 10/18/2016    | 2017-000782   | 440851     |
| M94        | 10/18/2016    | 2017-000783   | 440852     |
| M95        | 10/18/2016    | 2017-000784   | 440853     |
| M96        | 10/18/2016    | 2017-000785   | 440854     |
| M97        | 10/18/2016    | 2017-000786   | 440855     |
| M98        | 10/18/2016    | 2017-000787   | 440856     |
| M99        | 10/18/2016    | 2017-000788   | 440857     |
| M100       | 10/18/2016    | 2017-000789   | 440858     |
| M101       | 10/18/2016    | 2017-000790   | 440859     |
| M102       | 10/18/2016    | 2017-000791   | 440860     |
| M103       | 10/18/2016    | 2017-000792   | 440861     |
| M104       | 10/18/2016    | 2017-000793   | 440862     |
| M105       | 10/18/2016    | 2017-000794   | 440863     |
| M106       | 10/18/2016    | 2017-000795   | 440864     |
| M107       | 10/18/2016    | 2017-000796   | 440865     |
| M108       | 10/18/2016    | 2017-000797   | 440866     |
| M109       | 10/18/2016    | 2017-000798   | 440867     |
| M110       | 10/18/2016    | 2017-000799   | 440868     |
| M111       | 10/18/2016    | 2017-000800   | 440869     |
| M112       | 10/18/2016    | 2017-000802   | 440870     |
| M113       | 10/18/2016    | 2017-000803   | 440871     |
| M114       | 10/18/2016    | 2017-000805   | 440872     |
| RAYDUE 248 | 10/13/2016    | 2017-000674   | 440873     |
| RAYDUE 249 | 10/13/2016    | 2017-000675   | 440874     |
| RAYDUE 251 | 10/13/2016    | 2017-000676   | 440875     |
| RAYDUE 253 | 10/13/2016    | 2017-000677   | 440876     |
| RAYDUE 254 | 10/13/2016    | 2017-000678   | 440872     |
| RAYDUE 255 | 10/13/2016    | 2017-000679   | 440878     |