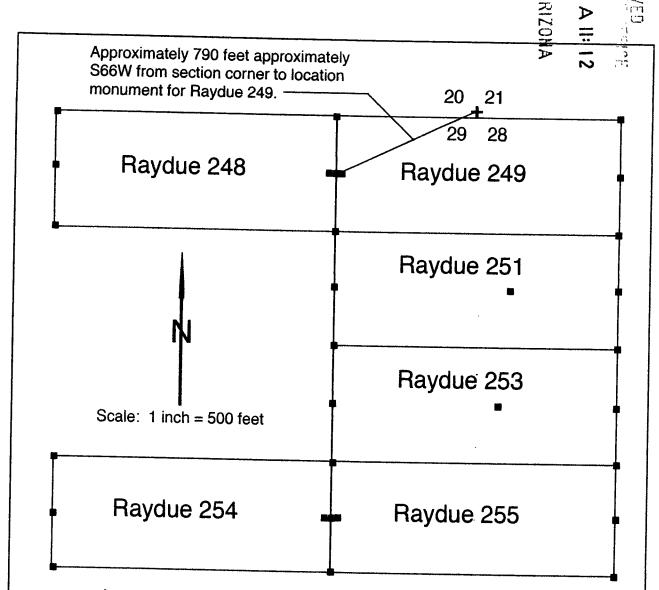

| Claim Name | Location Date | Mohave County | BLM Serial |
|------------|---------------|---------------|------------|
|            |               | Records       | AMC No.    |
| M78        | 10/18/2016    | 2017-000767   | 440836     |
| M79        | 10/18/2016    | 2017-000768   | 440837     |
| M80        | 10/18/2016    | 2017-000769   | 440838     |
| M81        | 10/18/2016    | 2017-000770   | 440839     |
| M82        | 10/18/2016    | 2017-000771   | 440840     |
| M83        | 10/18/2016    | 2017-000772   | 440841     |
| M84        | 10/18/2016    | 2017-000773   | 440842     |
| M85        | 10/18/2016    | 2017-000774   | 440843     |
| M86        | 10/18/2016    | 2017-000775   | 440844     |
| M87        | 10/18/2016    | 2017-000776   | 440845     |
| M88        | 10/18/2016    | 2017-000777   | 440846     |
| M89        | 10/18/2016    | 2017-000778   | 440847     |
| M90        | 10/18/2016    | 2017-000779   | 440848     |
| M91        | 10/18/2016    | 2017-000780   | 440849     |
| M92        | 10/18/2016    | 2017-000781   | 440850     |
| M93        | 10/18/2016    | 2017-000782   | 440851     |
| M94        | 10/18/2016    | 2017-000783   | 440852     |
| M95        | 10/18/2016    | 2017-000784   | 440853     |
| M96        | 10/18/2016    | 2017-000785   | 440854     |
| M97        | 10/18/2016    | 2017-000786   | 440855     |
| M98        | 10/18/2016    | 2017-000787   | 440856     |
| M99        | 10/18/2016    | 2017-000788   | 440857     |
| M100       | 10/18/2016    | 2017-000789   | 440858     |
| M101       | 10/18/2016    | 2017-000790   | 440859     |
| M102       | 10/18/2016    | 2017-000791   | 440860     |
| M103       | 10/18/2016    | 2017-000792   | 440861     |
| M104       | 10/18/2016    | 2017-000793   | 440862     |
| M105       | 10/18/2016    | 2017-000794   | 440863     |
| M106       | 10/18/2016    | 2017-000795   | 440864     |
| M107       | 10/18/2016    | 2017-000796   | 440865     |
| M108       | 10/18/2016    | 2017-000797   | 440866     |
| M109       | 10/18/2016    | 2017-000798   | 440867     |
| M110       | 10/18/2016    | 2017-000799   | 440868     |
| M111       | 10/18/2016    | 2017-000800   | 440869     |
| M112       | 10/18/2016    | 2017-000802   | 440870     |
| M113       | 10/18/2016    | 2017-000803   | 440871     |
| M114       | 10/18/2016    | 2017-000805   | 440872     |
| RAYDUE 248 | 10/13/2016    | 2017-000674   | 440873     |
| RAYDUE 249 | 10/13/2016    | 2017-000675   | 440874     |
| RAYDUE 251 | 10/13/2016    | 2017-000676   | 440875     |
| RAYDUE 253 | 10/13/2016    | 2017-000677   | 440876     |
| RAYDUE 254 | 10/13/2016    | 2017-000678   | 440872     |
| RAYDUE 255 | 10/13/2016    | 2017-000679   | 440878     |