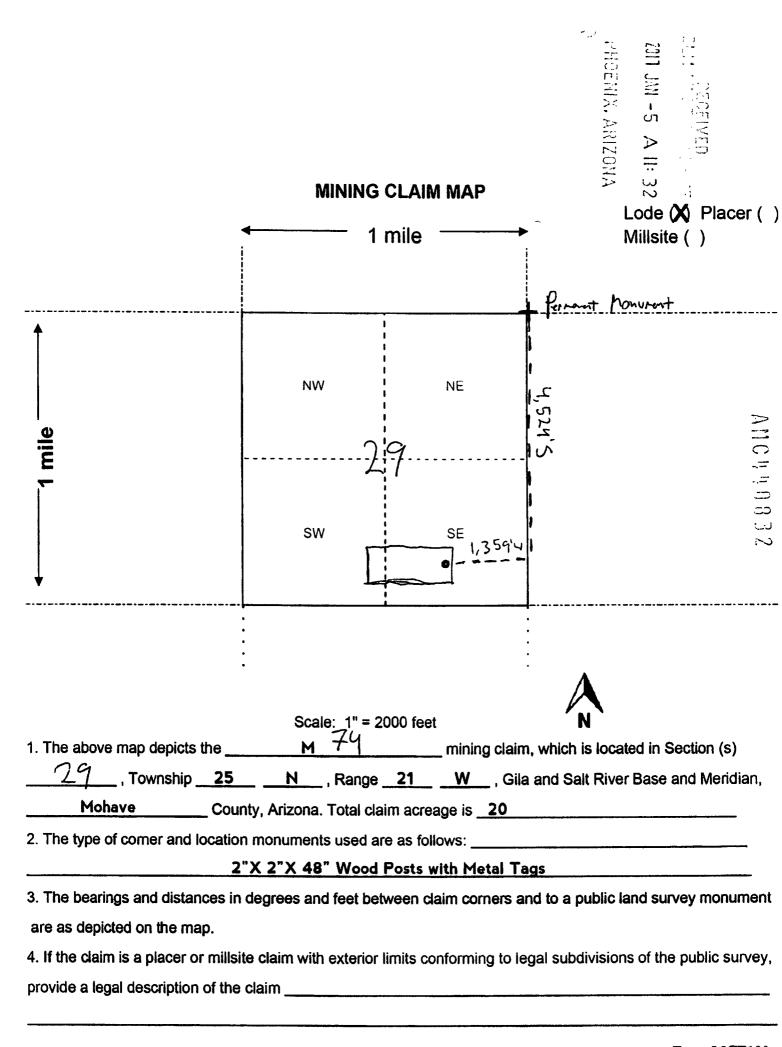

| Claim Name | Location Date | Mohave County<br>Records | BLM Serial<br>AMC No. |
|------------|---------------|--------------------------|-----------------------|
| M35        | 10/18/2016    | 2017-000724              | 440793                |
| M36        | 10/18/2016    | 2017-000725              | 440794                |
| M37        | 10/18/2016    | 2017-000726              | 440795                |
| M38        | 10/18/2016    | 2017-000727              |                       |
| M39        | 10/18/2016    | 2017-000728              | 440796 ≥ 440797 = 3   |
| M40        | 10/18/2016    | 2017-000729              | 440798                |
| M41        | 10/18/2016    | 2017-000730              | 440709                |
| M42        | 10/18/2016    | 2017-000731              | 440800                |
| M43        | 10/18/2016    | 2017-000732              | 440801                |
| M44        | 10/18/2016    | 2017-000733              | 440802                |
| M45        | 10/18/2016    | 2017-000734              | 440803                |
| M46        | 10/18/2016    | 2017-000735              | 440804                |
| M47        | 10/18/2016    | 2017-000736              | 440805                |
| M48        | 10/18/2016    | 2017-000737              | 440806                |
| M49        | 10/18/2016    | 2017-000738              | 440807                |
| M50        | 10/18/2016    | 2017-000739              | 440808                |
| M51        | 10/18/2016    | 2017-000740              | 440809                |
| M52        | 10/18/2016    | 2017-000741              | 440810                |
| M53        | 10/18/2016    | 2017-000742              | 440811                |
| M54        | 10/18/2016    | 2017-000743              | 440812                |
| M55        | 10/18/2016    | 2017-000744              | 440813                |
| M56        | 10/18/2016    | 2017-000745              | 440814                |
| M57        | 10/18/2016    | 2017-000746              | 440815                |
| M58        | 10/18/2016    | 2017-000747              | 440816                |
| M59        | 10/18/2016    | 2017-000748              | 440817                |
| M60        | 10/18/2016    | 2017-000749              | 440818                |
| M61        | 10/18/2016    | 2017-000750              | 440819                |
| M62        | 10/18/2016    | 2017-000752              | 440820                |
| M63        | 10/18/2016    | 2017-000751              | 440821                |
| M64        | 10/18/2016    | 2017-000753              | 440822                |
| M65        | 10/18/2016    | 2017-000754              | 440823                |
| M66        | 10/18/2016    | 2017-000755              | 440824                |
| M67        | 10/18/2016    | 2017-000756              | 440825                |
| M68        | 10/18/2016    | 2017-000757              | 440826                |
| M69        | 10/18/2016    | 2017-000758              | 440827                |
| M70        | 10/18/2016    | 2017-000759              | 440828                |
| M71        | 10/18/2016    | 2017-000760              | 440829                |
| M72        | 10/18/2016    | 2017-000761              | 440830                |
| M73        | 10/18/2016    | 2017-000762              | 440831                |
| M74        | 10/18/2016    | 2017-000763              | 440832                |
| M75        | 10/18/2016    | 2017-000764              | 440833                |
| M76        | 10/18/2016    | 2017-000765              | 440834                |
| M77        | 10/18/2016    | 2017-000766              | 440835                |